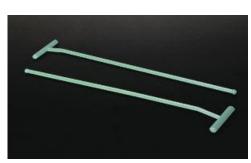

## Bacterial Cell Spreader

Made of high impact polystyrene

No flame sterilization needed. Designed for easy spreading of cells onto the surface of an agar plate. Supplied sterile in individual packs. Total length of handle: 176 mm. Width of spreader: 36 mm