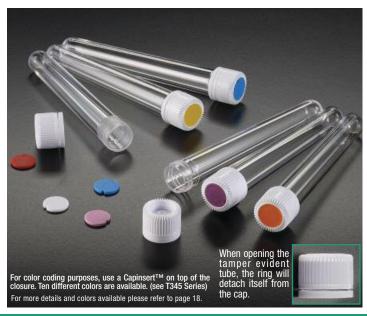

# Culture Tubes 13 x 100 mm with Screw Cap

Tube made of polystyrene / Cap made of polyethylene

These 8 ml screw cap tubes are available either sterile or non sterile. A special tamper evident cap is offered for applications needing the utmost security where sample integrity is of high importance. Tubes are made of optically clear polystyrene and can be centrifuged up to 3000 x g. These are not treated for cell culture. The sterile ones are sterilized by gamma radiation and are non pyrogenic.

| Cat. #   | Sterile | Tamper Evident | Qty/Bag | Qty/Cs |
|----------|---------|----------------|---------|--------|
| T417-4   | No      | No             | Bulk    | 1000   |
| T417-4S  | Yes     | No             | 125     | 1000   |
| T417-4TP | No      | Yes            | Bulk    | 1000   |