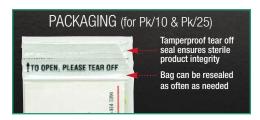

# **INO-LOOP™** Inoculating Loops and Needles

Made of high impact polystyrene

Loops and needles are smooth and flexible to facilitate uniform streaking without damaging the gel surface. Needles are straight and suitable for removal of specimens of single colonies. Packed sterile in safe, tamperproof, zip-lock resealable bags.

Disposable inoculating loops and needles do not require flaming and thus eliminate the risk of infection due to aerosol formation of pathogenic substances.

Cross contamination due to improper sterilization is eliminated. They can be used under hoods without danger, and are color-coded for ease of size identification. Certificate of conformity available upon request. Total length: 227 mm